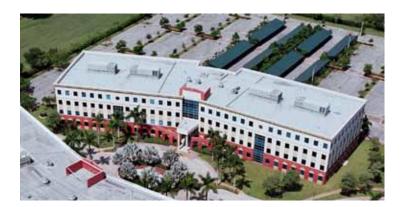

#### THE LOCATION

Doral Costa Office Park offers 280,000 square feet of Class A office space in a 17-Acre manicured tropical setting in the heart of the City of Doral and centrally located between the Palmetto Expressway and Florida's Turnpike. It is only minutes to Miami International Airport, Downtown Miami and the Port of Miami. This location provides tenants the ability to source talent from anywhere in the South Florida Region.