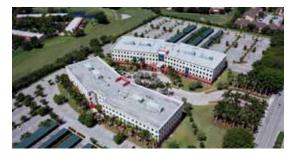

#### THE LOCATION

Doral Costa Office Park offers 280,000 square feet of Class A office space in a 17-Acre manicured tropical setting in the heart of the City of Doral and centrally located between the Palmetto Expressway and Florida's Turnpike. It is only minutes to Miami International Airport, Downtown Miami and the Port of Miami. This location provides tenants the ability to source talent from anywhere in the South Florida Region.

#### THE DORAL COSTA DIFFERENCE

The strategic location, abundant amenities, long-term institutional ownership, and quality on-site property management have consistently solidified tenant renewals at Doral Costa Office Park.