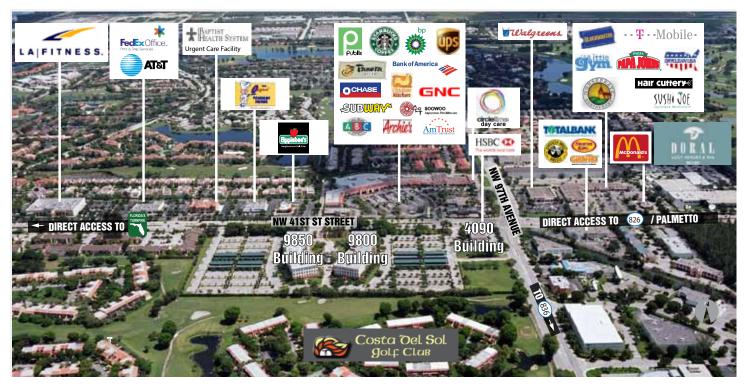

#### THE AMENITIES

Doral Costa Office Park is the only Class A office space in the Doral / Airport markets that is within walking distance of multiple dining options, fitness center, day care, banking, salons, medical care, language center and other professional services. It is also next to the Doral Resort and Spa that is owned by Trump Hotel Collection who is investing \$200 Million to maintain the iconic resort as the world's finest golf resort. In addition banking, cafe and carwash are located inside Doral Costa Office Park.